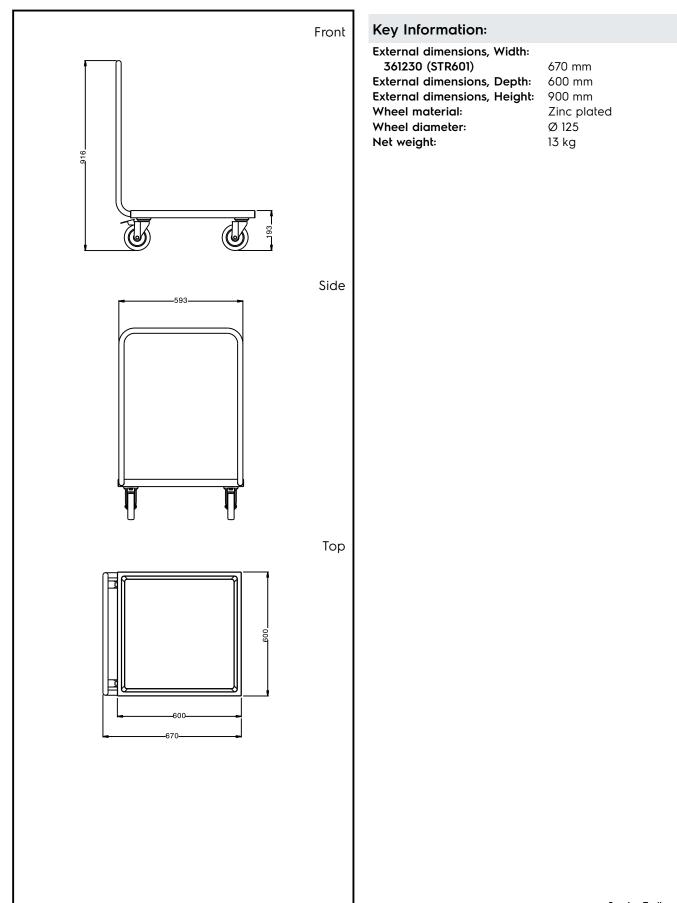

#### Item No.

Constructed in 304 AISI stainless steel. Framework in mm25 tubing, completely welded. Seamless, sound-absorbing, platform shelf with double-folded edges. The handle is an extension of the load-bearing frame. N. 4 swivelling castors, two with brakes, mm125 in diameter, fitted with plastic bumpers. Platform size mm600x600. Load capacity: 150 kg, uniformly distributed.

### **Main Features**

- Ideal to transport kitchenware and dishwashing racks.
- Framework in 25 mm tubing, completely welded.
- Load capacity of 150 kg uniformly distributed.
- Seamless sound-absorbing platform shelf with double-folded edges welded to the framework.
- Platform shelf size 600x600 mm.
- Handle is an extention of the load-bearing frame.
- 4 pivoting Ø 125 mm wheels, 2 of which with brakes, fitted with plastic bumpers