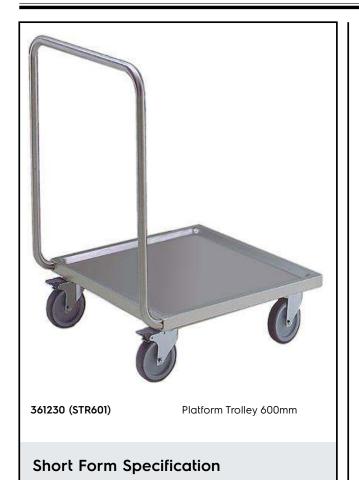

#### Item No.

Constructed in 304 AISI stainless steel. Framework in mm25 tubing, completely welded. Seamless, sound-absorbing, platform shelf with double-folded edges. The handle is an extension of the load-bearing frame. N. 4 swivelling castors, two with brakes, mm125 in diameter, fitted with plastic bumpers. Platform size mm600x600. Load capacity: 150 kg, uniformly distributed.

### **Main Features**

- Ideal to transport kitchenware and dishwashing racks.
- Framework in 25 mm tubing, completely welded.
- Load capacity of 150 kg uniformly distributed.
- Seamless sound-absorbing platform shelf with double-folded edges welded to the framework.
- Platform shelf size 600x600 mm.
- Handle is an extention of the load-bearing frame.
- 4 pivoting Ø 125 mm wheels, 2 of which with brakes, fitted with plastic bumpers

#### Construction

• Constructed entirely in 304 AISI stainless steel.